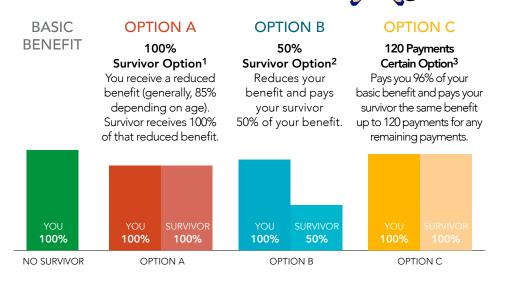

# **BENEFIT** OPTIONS

### **BASIC BENEFIT**

Pays only you throughout your retirement lifetime. No survivor option.

## SURVIVOR OPTIONS

Continuing benefit to your survivor after your death.

# SMALL PENSION PAYOUT

If your Basic Benefit pension is \$100 or less per month, you will receive a onetime payout.

- <sup>1</sup> Survivor must be your spouse or former spouse. Former spouse may receive a benefit only with an approved Domestic Relations Order.
- <sup>2</sup> Survivor must be your spouse, former spouse, another person age 40 or older who has received your support for at least one year prior to your retirement, or a dependent child who is physically or mentally incompetent. Former spouse may receive a benefit only with an approved Domestic Relations Order.
- <sup>3</sup> You will receive your reduced benefit for 120 payments. If you die before receiving 120 payments, your survivor will receive the remainder of your 120 payments. With this option, you may name anyone as your survivor, not just your spouse. If you live beyond 120 payments, your benefit will continue to be paid to you for the remainder of your lifetime, but no survivor benefit will be paid after you die.